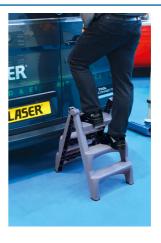

## **Insulating Folding 3-Step Ladder**

A set of insulated 3 tread folding steps, with a 3kv capacity, suitable for use when working on EV and hybrid vehicles. Great for access to the electric control units on larger vehicles (SUV's, 4 x 4's, LCV's etc). Manufactured from polypropylene and fitted with rubber feet, they also feature a carry handle for transportation and have a maximum capacity of 300kg. Ideal for use by auto electricians, mechanics, electricians, in the workshop and at home.

## **Additional Information**

- Insulated stepladder ideal for use by electricians, auto electricians or mechanics working at height on EV & hybrid vehicles.
- Top step height; 585mm. Top step dimensions; 370 x 205mm. Overall size open; 470 x 590 x 720mm (open), 470 x 205 x 770mm (closed).
- · Max capacity; 300kgs.
- Manufactured from Polypropylene (PP).
- 3kV safe working load. CE & UKCA compliant (EN1483).