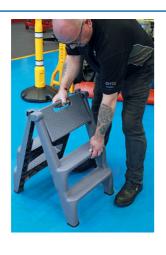

## **Insulating Folding 3-Step Ladder**

A set of insulated 3 tread folding steps, with a 3kv capacity, suitable for use when working on EV and hybrid vehicles. Great for access to the electric control units on larger vehicles (SUV's, 4 x 4's, LCV's etc). Manufactured from polypropylene and fitted with rubber feet, they also feature a carry handle for transportation and have a maximum capacity of 300kg. Ideal for use by auto electricians, mechanics, electricians, in the workshop and at home.

## **Additional Information**

- Insulated stepladder ideal for use by electricians, auto electricians or mechanics working at height on EV & hybrid vehicles.
- Top step height; 585mm. Top step dimensions; 370 x 205mm. Overall size open; 470 x 590 x 720mm (open), 470 x 205 x 770mm (closed).
- · Max capacity; 300kgs.
- Manufactured from Polypropylene (PP).
- 3kV safe working load. CE & UKCA compliant (EN1483).