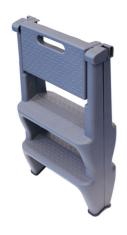

## **Insulating Folding 3-Step Ladder**

A set of insulated 3 tread folding steps, with a 3kv capacity, suitable for use when working on EV and hybrid vehicles. Great for access to the electric control units on larger vehicles (SUV's, 4 x 4's, LCV's etc). Manufactured from polypropylene and fitted with rubber feet, they also feature a carry handle for transportation and have a maximum capacity of 300kg. Ideal for use by auto electricians, mechanics, electricians, in the workshop and at home.

## **Additional Information**

- Insulated stepladder ideal for use by electricians, auto electricians or mechanics working at height on EV & hybrid vehicles.
- Top step height; 585mm. Top step dimensions; 370 x 205mm. Overall size open; 470 x 590 x 720mm (open), 470 x 205 x 770mm (closed).
- · Max capacity; 300kgs.
- Manufactured from Polypropylene (PP).
- 3kV safe working load. CE & UKCA compliant (EN1483).