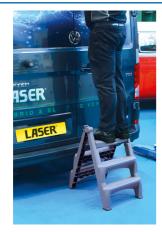

## **Insulating Folding 3-Step Ladder**

A set of insulated 3 tread folding steps, with a 3kv capacity, suitable for use when working on EV and hybrid vehicles. Great for access to the electric control units on larger vehicles (SUV's, 4 x 4's, LCV's etc). Manufactured from polypropylene and fitted with rubber feet, they also feature a carry handle for transportation and have a maximum capacity of 300kg. Ideal for use by auto electricians, mechanics, electricians, in the workshop and at home.

## **Additional Information**

- Insulated stepladder ideal for use by electricians, auto electricians or mechanics working at height on EV & hybrid vehicles.
- Top step height; 585mm. Top step dimensions; 370 x 205mm. Overall size open; 470 x 590 x 720mm (open), 470 x 205 x 770mm (closed).
- · Max capacity; 300kgs.
- Manufactured from Polypropylene (PP).
- 3kV safe working load. CE & UKCA compliant (EN1483).